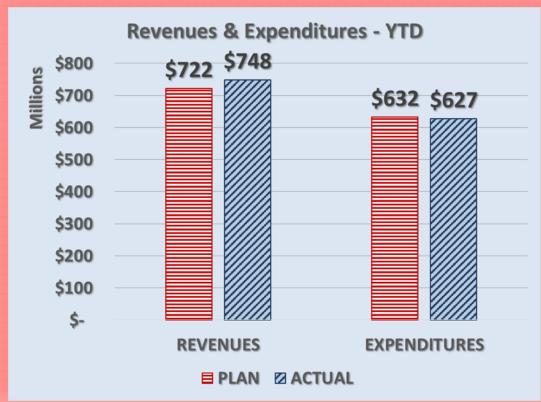

#### **SUMMARY**

- Revenues over plan
- **S** Expenditures under plan

| CATEGORY       | ACTUAL         | PLAN           | VARIANCE       |
|----------------|----------------|----------------|----------------|
| REVENUES       | \$ 748,333,564 | \$ 721,528,000 | \$ 26,805,564  |
| EXPENDITURES   | \$ 627,084,399 | \$ 631,867,000 | \$ (4,782,601) |
| END. CASH BAL. | \$ 253,144,538 | \$ 221,556,373 | \$ 31,588,165  |