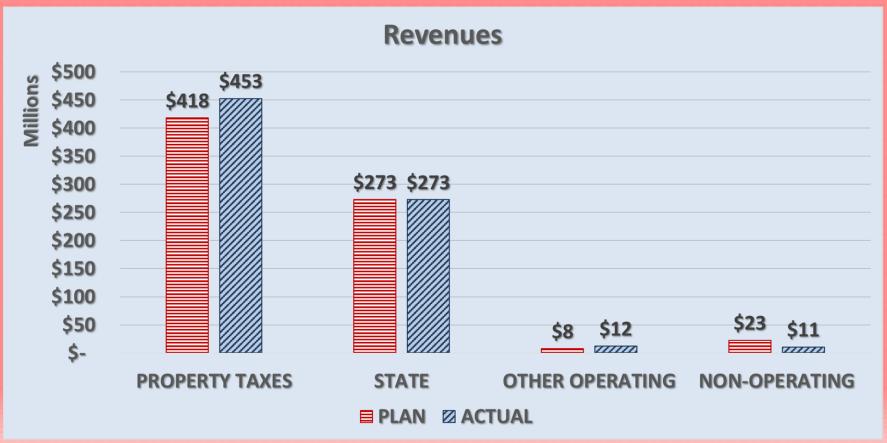

| REVENUES        | ACTUAL         | PLAN           | VARIANCE        |
|-----------------|----------------|----------------|-----------------|
| PROPERTY TAXES  | \$ 452,754,174 | \$ 418,153,000 | \$ 34,601,174   |
| STATE           | \$ 272,538,968 | \$ 272,937,000 | \$ (398,032)    |
| OTHER OPERATING | \$ 12,266,848  | \$ 7,715,000   | \$ 4,551,848    |
| NON-OPERATING   | \$ 10,773,574  | \$ 22,723,000  | \$ (11,949,426) |
| TOTAL REVENUES  | \$ 748,333,564 | \$ 721,528,000 | \$ 26,805,564   |