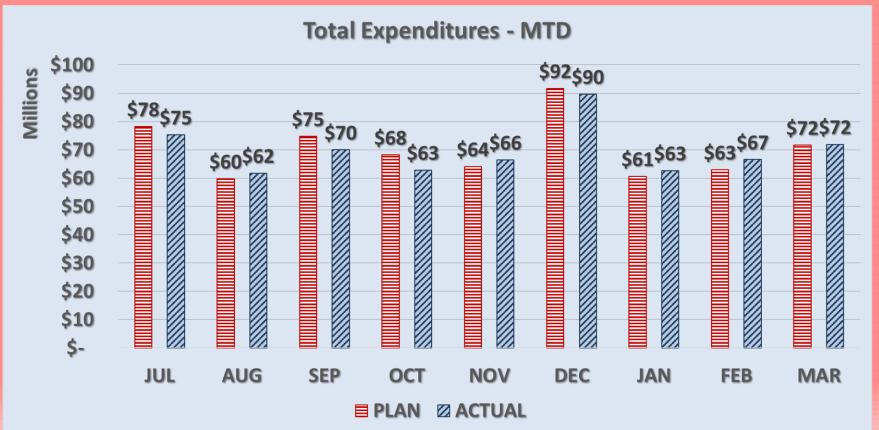

$ 7,715,000   | \$ 4,551,848    |
| NON-OPERATING   | \$ 10,773,574  | \$ 22,723,000  | \$ (11,949,426) |
| TOTAL REVENUES  | \$ 748,333,564 | \$ 721,528,000 | \$ 26,805,564   |

# 5





#### MONTHLY





### YEAR TO DATE

| EXPENDITURES        | ACTUAL         | PLAN           | VARIANCE       |
|---------------------|----------------|----------------|----------------|
| PERSONNEL           | \$ 423,194,233 | \$ 413,524,000 | \$ 9,670,233   |
| NON-PERSONNEL       | \$ 68,150,116  | \$ 77,210,000  | \$ (9,059,884) |
| COMM. SCHOOLS, ETC. | \$ 132,151,007 | \$ 131,733,000 | \$ 418,007     |
| NON-OPERATING       | \$ 3,589,043   | \$ 9,400,000   | \$ (5,810,957) |
| TOTAL EXPENDITURES  | \$ 627,084,399 | \$ 631,867,000 | \$ (4,782,601) |

BOE 04/25/2017 March 2017 8

# 5



## MONTHLY







#### **SUMMARY**

- Revenues over plan
- **S** Expenditures under plan







# **Financial Report**

For the month ending March 28, 2017

Conclusion

BOE 04/25/2017