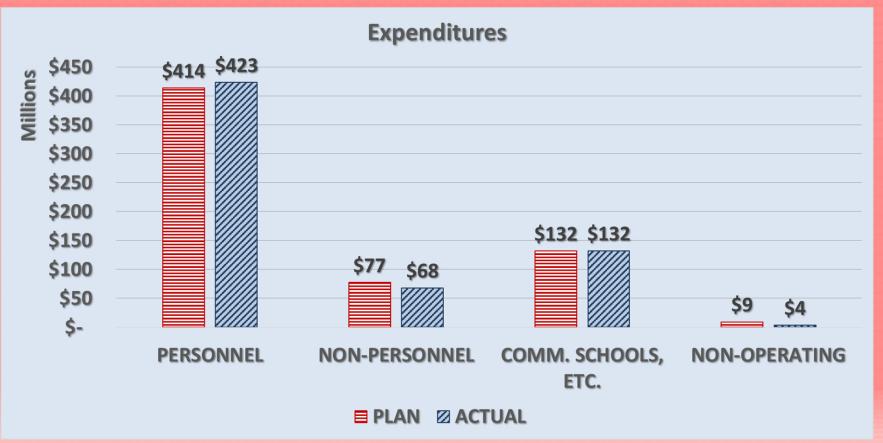

### YEAR TO DATE

| EXPENDITURES        | ACTUAL         | PLAN           | VARIANCE       |
|---------------------|----------------|----------------|----------------|
| PERSONNEL           | \$ 423,194,233 | \$ 413,524,000 | \$ 9,670,233   |
| NON-PERSONNEL       | \$ 68,150,116  | \$ 77,210,000  | \$ (9,059,884) |
| COMM. SCHOOLS, ETC. | \$ 132,151,007 | \$ 131,733,000 | \$ 418,007     |
| NON-OPERATING       | \$ 3,589,043   | \$ 9,400,000   | \$ (5,810,957) |
| TOTAL EXPENDITURES  | \$ 627,084,399 | \$ 631,867,000 | \$ (4,782,601) |