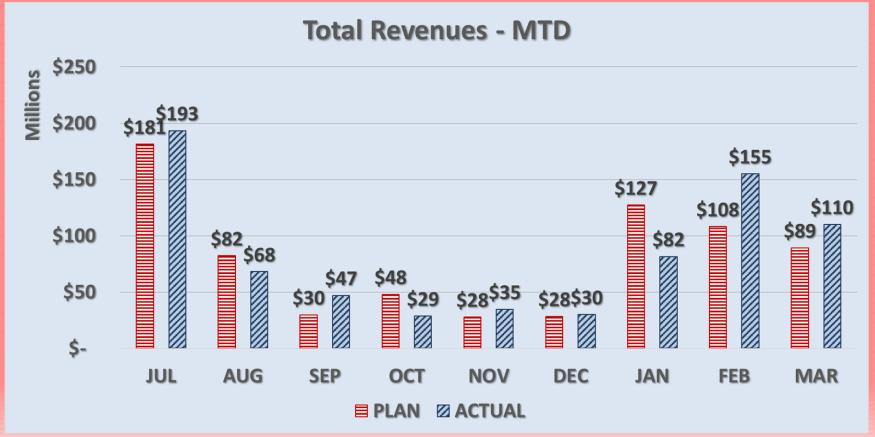

------|----------------|----------------|----------------|
| REVENUES       | \$ 748,333,564 | \$ 721,528,000 | \$ 26,805,564  |
| EXPENDITURES   | \$ 627,084,399 | \$ 631,867,000 | \$ (4,782,601) |
| END. CASH BAL. | \$ 253,144,538 | \$ 221,556,373 | \$ 31,588,165  |



| REVENUES        | ACTUAL         | PLAN           | VARIANCE        |
|-----------------|----------------|----------------|-----------------|
| PROPERTY TAXES  | \$ 452,754,174 | \$ 418,153,000 | \$ 34,601,174   |
| STATE           | \$ 272,538,968 | \$ 272,937,000 | \$ (398,032)    |
| OTHER OPERATING | \$ 12,266,848  | \$ 7,715,000   | \$ 4,551,848    |
| NON-OPERATING   | \$ 10,773,574  | \$ 22,723,000  | \$ (11,949,426) |
| TOTAL REVENUES  | \$ 748,333,564 | \$ 721,528,000 | \$ 26,805,564   |

# 5





#### MONTHLY





### YEAR TO DATE

| EXPENDITURES        | ACTUAL         | PLAN           | VARIANCE       |
|---------------------|----------------|----------------|----------------|
| PERSONNEL           | \$ 423,194,233 | \$ 413,524,000 | \$ 9,670,233   |
| NON-PERSONNEL       | \$ 68,150,116  | \$ 77,210,000  | \$ (9,059,884) |
| COMM. SCHOOLS, ETC. | \$ 132,151,007 | \$ 131,733,000 | \$ 418,007     |
| NON-OPERATING       | \$ 3,589,043   | \$ 9,400,000   | \$ (5,810,957) |
| TOTAL EXPENDITURES  | \$ 627,084,399 | \$ 631,867,000 | \$ (4,782,601) |

BOE 04/25/2017 March 2017 8

# 5



## MONTHLY







#### **SUMMARY**

- Revenues over plan
- **S** Expenditures under plan







# **Financial Report**

For the month ending March 28, 2017

Conclusion

BOE 04/25/2017